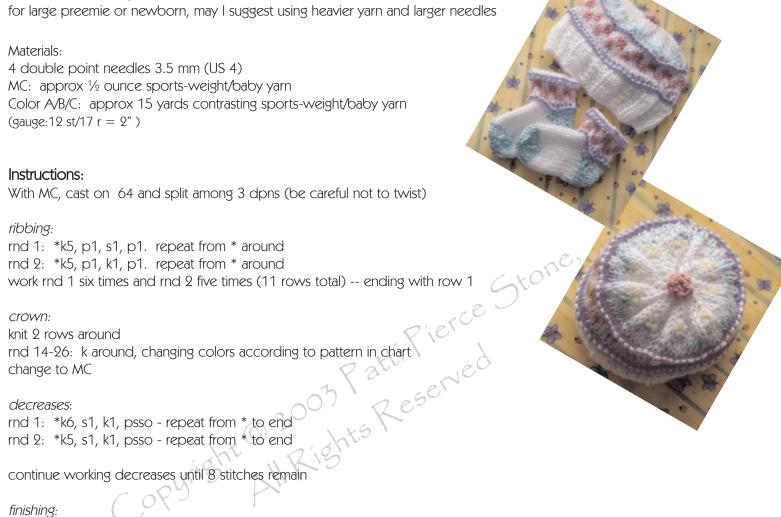

# Spring Fling Baby Hat

sized for a medium preemie --

for large preemie or newborn, may I suggest using heavier yarn and larger needles

### Materials:

4 double point needles 3.5 mm (US 4)

MC: approx ½ ounce sports-weight/baby yarn

Color A/B/C: approx 15 yards contrasting sports-weight/baby yarn

(gauge:12 st/17 r = 2")

## Instructions:

With MC, cast on 64 and split among 3 dpns (be careful not to twist)

### ribbing:

rnd 1: \*k5, p1, s1, p1. repeat from \* around